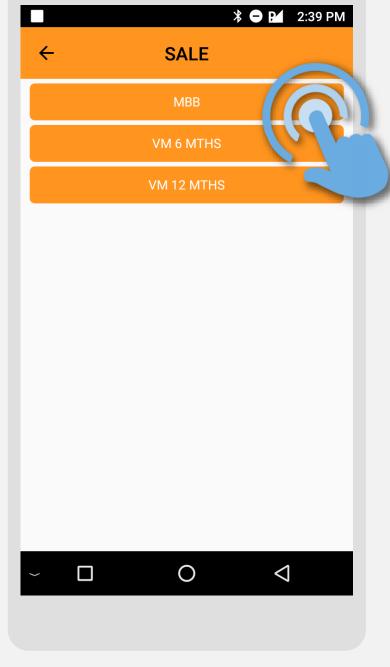

## Sale Insert Card

**Terminal Model: Android N5** 

**STEP** 

Key in sale amount & press **OK** 

**STEP** 

Insert customer's card

STEP

Select MBB