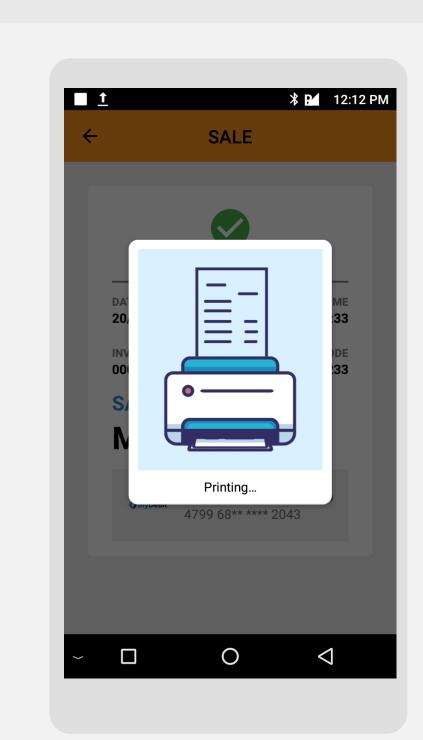

## Sale Insert Card

**Terminal Model: Android N5** 

STEP

6

Once transaction is successful, merchant receipt will be printed

7

Customer Copy to print the customer copy receipt

Property of GHL Systems Berhad