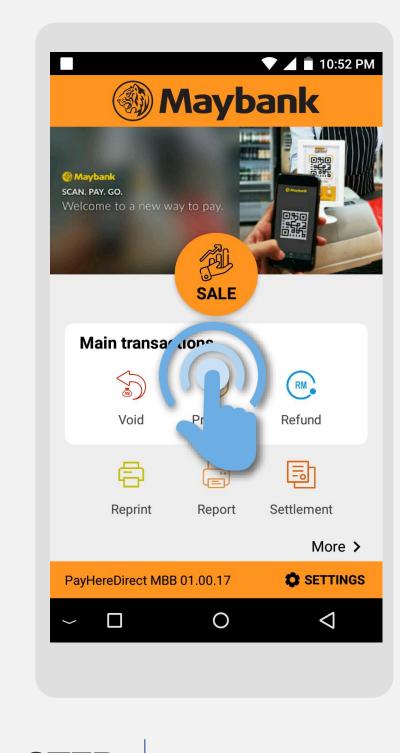

## Sale | PayWave Card

**Terminal Model: Android N5** 

STEP

1

Press on **Sale** icon

STEP

2

Key in sale amount & press **OK** 