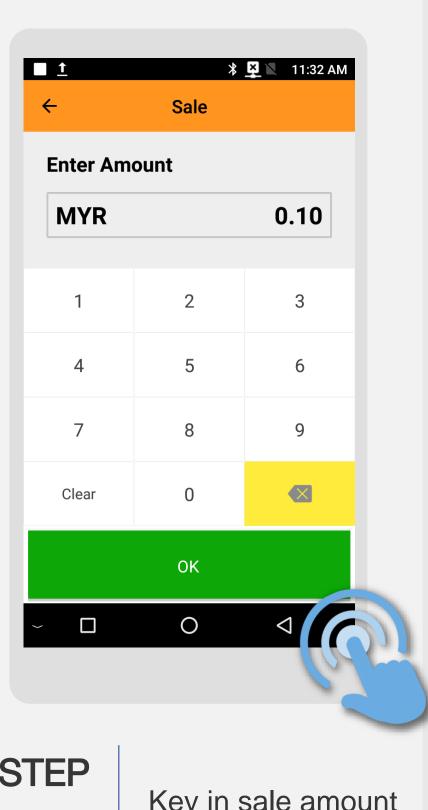

## Sale Insert Card

**Terminal Model: Android N5** 

**STEP** 

Key in sale amount & press **OK** 

**STEP** 

Insert customer's card

STEP

Select MBB

## Sale | PayWave Card

**Terminal Model: Android N5** 

STEP

1

Press on **Sale** icon

STEP

2

Key in sale amount & press **OK** 

STEP

3

Tap customer's card on the top part of terminal

STEP

4

Once transaction is successful, merchant receipt will be printed

STEP

5