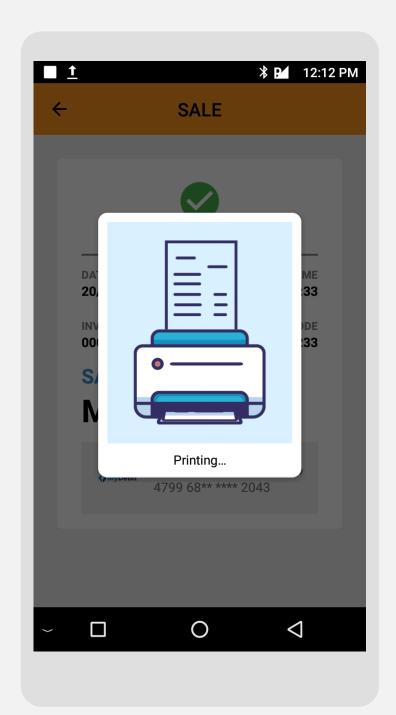

## Sale Insert Card

**Terminal Model: Android N5** 

STEP

6

Once transaction is successful, merchant receipt will be printed

7

Customer Copy to print the customer copy receipt

Property of GHL Systems Berhad