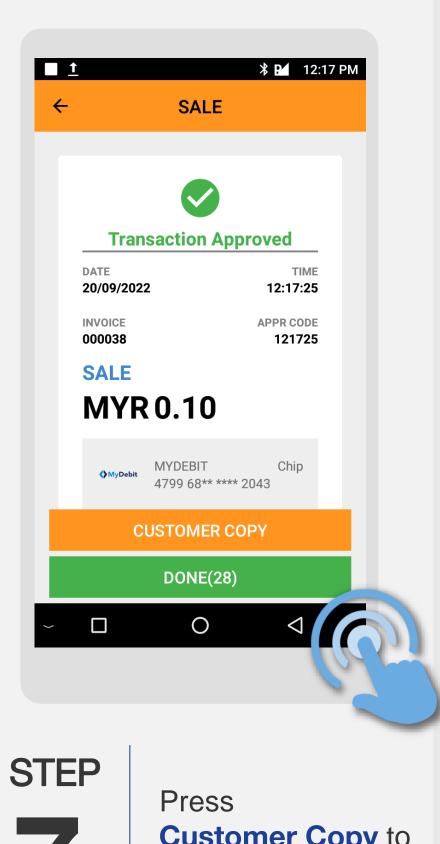

## Sale Insert Card

**Terminal Model: Android N5** 

STEP

6

Once transaction is successful, merchant receipt will be printed

7

Customer Copy to print the customer copy receipt

Property of GHL Systems Berhad

Press

Customer Copy to print the customer copy receipt