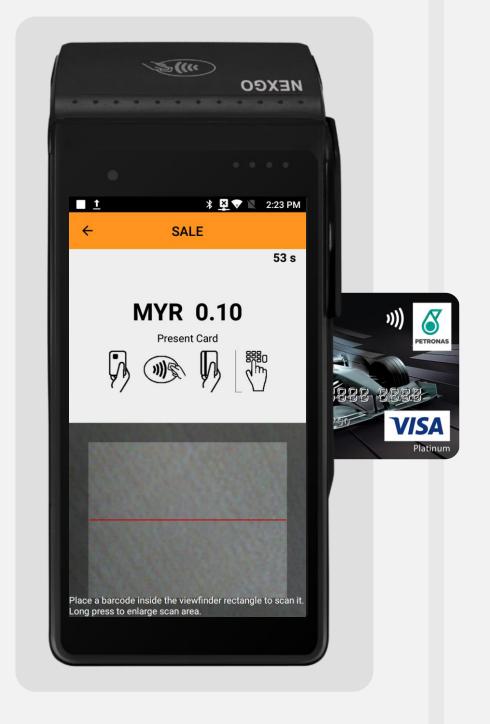

STEP

3

Tap customer's card on the top part of terminal

STEP

4

Once transaction is successful, merchant receipt will be printed

STEP

5