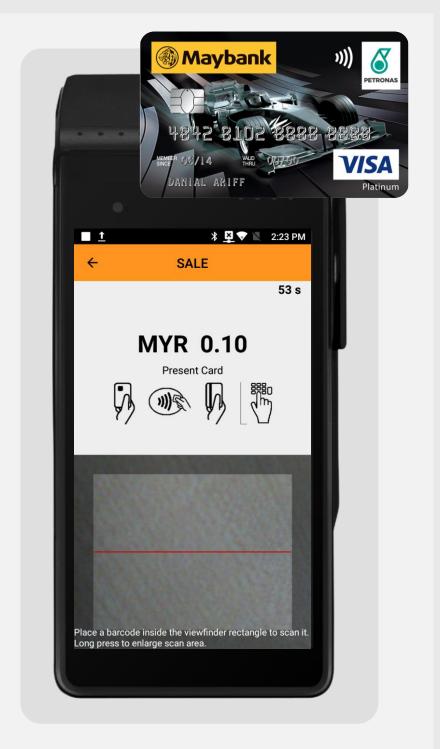

STEP

3

Tap customer's card on the top part of terminal

STEP

4

Once transaction is successful, merchant receipt will be printed

STEP

5