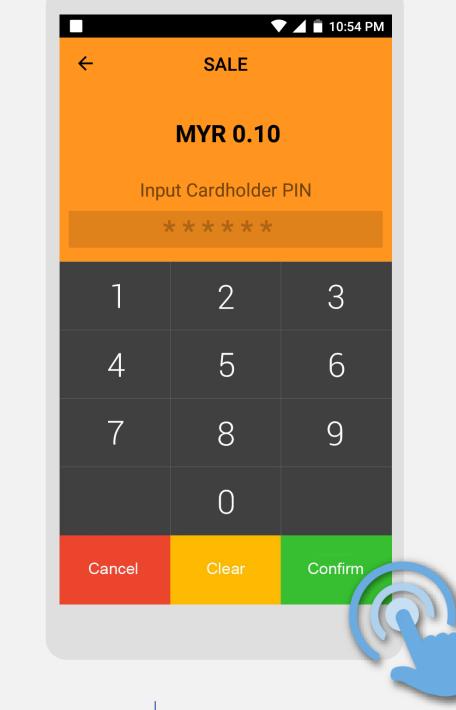

STEP

Customer enters card PIN and press **Confirm** 

Terminal User Guide Property of GHL Systems Berhad