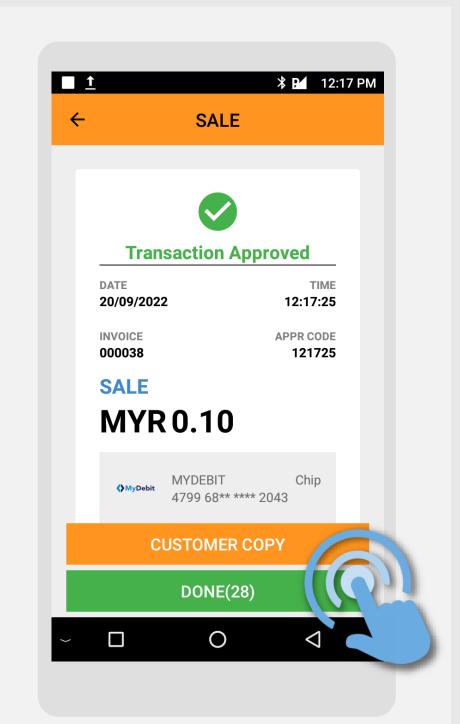

## Sale Insert Card

**Terminal Model: Android N5** 

STEP

6

Once transaction is successful, merchant receipt will be printed

7

Customer Copy to print the customer copy receipt

Property of GHL Systems Berhad

Press

Customer Copy to print the customer copy receipt