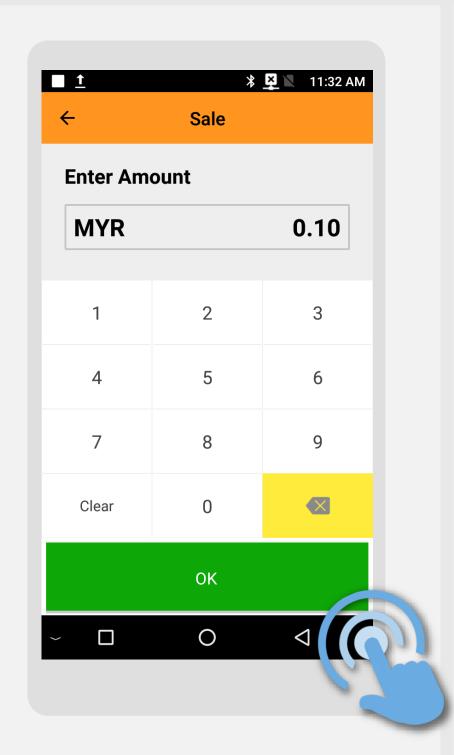

## Sale Insert Card

**Terminal Model: Android N5** 

**STEP** 

Key in sale amount & press **OK** 

**STEP** 

Insert customer's card

STEP

Select MBB