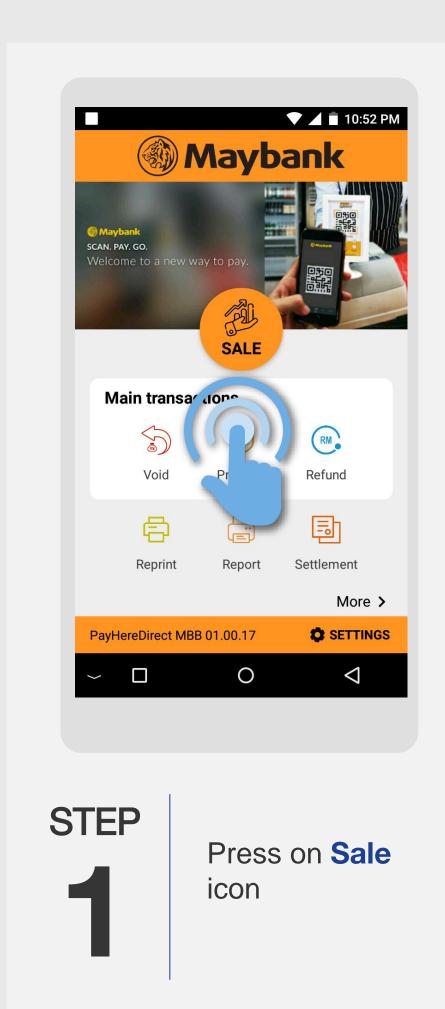

## Sale | PayWave Card

**Terminal Model: Android N5** 

STEP

1

Press on **Sale** icon

STEP

2

Key in sale amount & press **OK** 