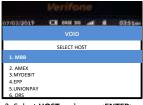

2. Select 2 for VOID and press <ENTER>

6. Sending to Host for processing

2. Select 3 for SETTLEMENT and press <ENTER>

6. Sending to Host for processing

3. Select 1 for POINTS INQUIRY and press <ENTER>

7. Transaction approved and merchant's receipt printed out

3. Select HOST and press <ENTER>

7. Transaction approved and merchant's receipt printed out

3. Press YES to settle all hosts, or Press NO to settle host by host

7. Transaction approved and Settlement Report printed out