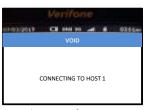

2. Select 2 for VOID and press <ENTER>

6. Sending to Host for processing

2. Select 3 for SETTLEMENT and press <ENTER>

6. Sending to Host for processing

3. Select 1 for POINTS INQUIRY and press <ENTER>

7. Transaction approved and merchant's receipt printed out