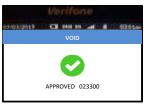

2. Select 2 for VOID and press <ENTER>

6. Sending to Host for processing

2. Select 3 for SETTLEMENT and press <ENTER>

6. Sending to Host for processing

3. Select 1 for POINTS INQUIRY and press <ENTER>

7. Transaction approved and merchant's receipt printed out