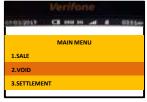

2. Select 2 for VOID and press <ENTER>

6. Sending to Host for processing

2. Select 3 for SETTLEMENT and press <ENTER>

6. Sending to Host for processing

3. Select 1 for POINTS INQUIRY and press <ENTER>

7. Transaction approved and merchant's receipt printed out