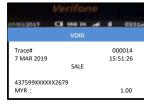

2. Select 2 for VOID and press <ENTER>

6. Sending to Host for processing

2. Select 3 for SETTLEMENT and press <ENTER>

6. Sending to Host for processing

3. Select 1 for POINTS INQUIRY and press <ENTER>

7. Transaction approved and merchant's receipt printed out

3. Select HOST and press <ENTER>

7. Transaction approved and merchant's receipt printed out

3. Press YES to settle all hosts, or Press NO to settle host by host

7. Transaction approved and Settlement Report printed out

4. Insert Card

receipt

4. Refer to sale slip, key in Trace# and press <ENTER>

8. Press YES to print customer receipt

4. Select HOST and press <ENTER>