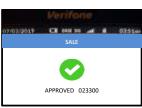

2. Select 2 for VOID and press <ENTER>

6. Sending to Host for processing

2. Select 3 for SETTLEMENT and press <ENTER>

6. Sending to Host for processing

3. Select 1 for POINTS INQUIRY and press <ENTER>

7. Transaction approved and merchant's receipt printed out