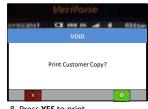

4. Insert Card

receipt

4. Refer to sale slip, key in Trace# and press <ENTER>

8. Press YES to print customer receipt

4. Select HOST and press <ENTER>