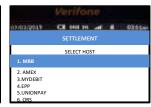

3. Select HOST and press <ENTER>

7. Transaction approved and merchant's receipt printed out

3. Press YES to settle all hosts, or Press NO to settle host by host

7. Transaction approved and Settlement Report printed out