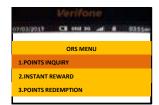

2. Select 2 for VOID and press <ENTER>

6. Sending to Host for processing

2. Select 3 for SETTLEMENT and press <ENTER>

6. Sending to Host for processing

3. Select 1 for POINTS INQUIRY and press <ENTER>

7. Transaction approved and merchant's receipt printed out