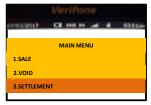

2. Select 2 for VOID and press <ENTER>

6. Sending to Host for processing

2. Select 3 for SETTLEMENT and press <ENTER>

6. Sending to Host for processing

3. Select 1 for POINTS INQUIRY and press <ENTER>

7. Transaction approved and merchant's receipt printed out