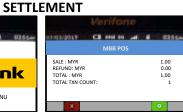

1. Press <ENTER> key to access main menu

6. Confirm settlement total Press **<ENTER>** to proceed

1. Press <ENTER> key to access

main menu

2. Select 4 for ORS MENU and press <ENTER>

6. Sending to Host for processing

2. Select 2 for VOID and press <ENTER>

6. Sending to Host for processing

2. Select 3 for SETTLEMENT and press <ENTER>

6. Sending to Host for processing

3. Select 1 for POINTS INQUIRY and press <ENTER>

7. Transaction approved and merchant's receipt printed out

3. Select HOST and press <ENTER>

7. Transaction approved and merchant's receipt printed out

3. Press YES to settle all hosts, or Press NO to settle host by host

7. Transaction approved and Settlement Report printed out