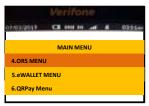

## **ORS Transaction Procedures**

**Quick Referrence Guide** Model: Engage V200t

**POINTS INQUIRY** 

5. Key in 6 digit PIN and press <ENTER> key

1. Press <ENTER> key to access main menu

5. Confirm transaction record and press <ENTER>

1. Press <ENTER> key to access main menu

6. Confirm settlement total Press **<ENTER>** to proceed

1. Press <ENTER> key to access

main menu

2. Select 4 for ORS MENU and press <ENTER>

6. Sending to Host for processing