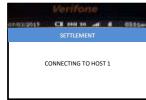

1. Press <ENTER> key to access main menu

6. Confirm settlement total Press **<ENTER>** to proceed

1. Press <ENTER> key to access

main menu

2. Select 4 for ORS MENU and press <ENTER>

6. Sending to Host for processing