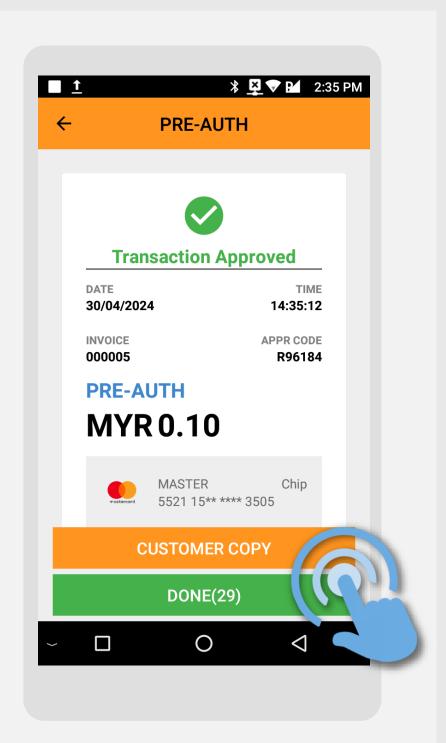

STEP

8

Press

Customer Copy to print the customer copy receipt

8

Press

Customer Copy to print the customer copy receipt

Property of GHL Systems Berhad

Terminal User Guide