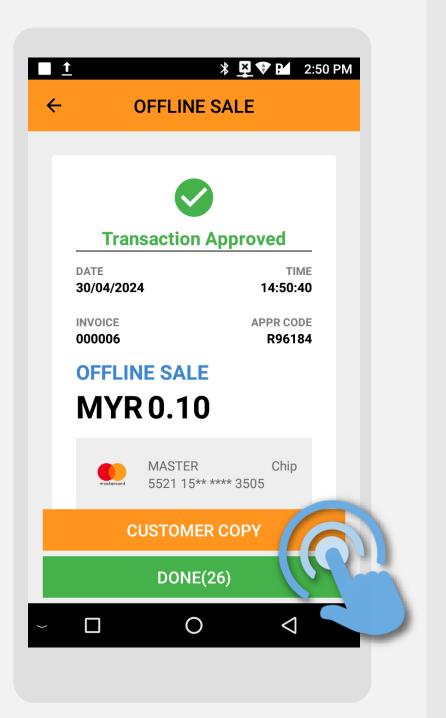

### **Pre-Authorisation Transaction**

**Terminal Model: Android N5** 

**STEP** 

6

Please wait while the transaction is in process

STEP

7

Process is successful with merchant receipts printed out

STEP

8

Press

Customer Copy to print the customer copy receipt