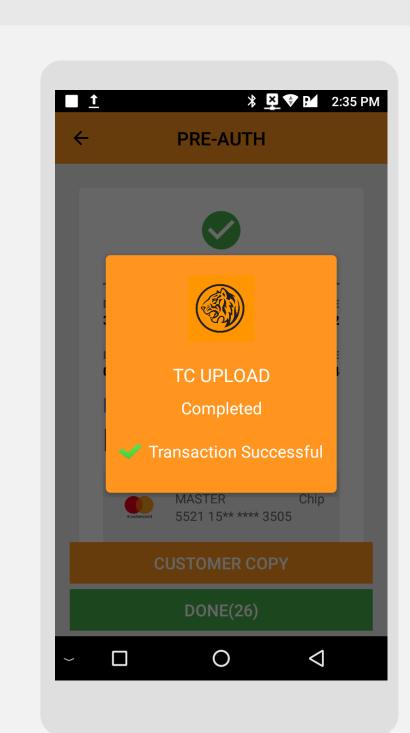

### **Pre-Authorisation Transaction**

**Terminal Model: Android N5** 

**STEP** 

6

Please wait while the transaction is in process

STEP

7

Process is successful with merchant receipts printed out