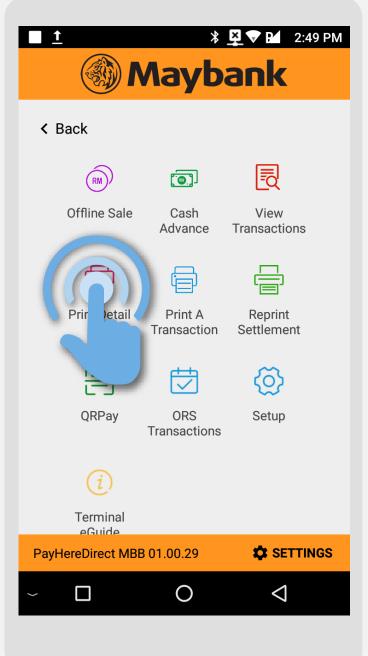

## Offline Transaction (Completion)

**Terminal Model: Android N5** 

Press on More

**STEP** 

GHL

Property of GHL Systems Berhad

Terminal User Guide