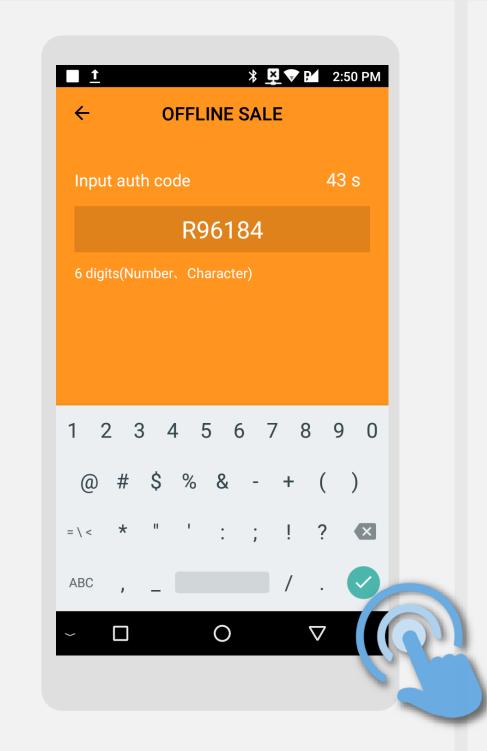

## Offline Transaction (Completion)

**Terminal Model: Android N5** 

STEP

6

Key in Auth Code from Approval Code customer's Pre-Auth receipt STEP

7

Process is successful with merchant receipts printed out

STEP