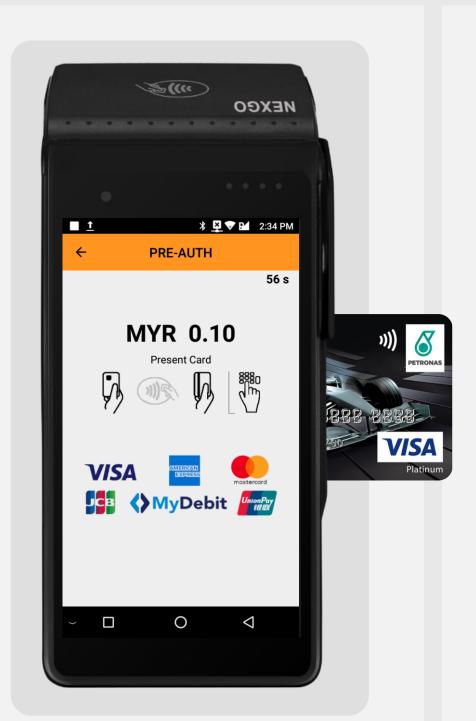

STEP

3

Key in Pre-Auth sale amount and press **OK** 

STEP

4

Insert or tap customer's card to the terminal

STEP

5