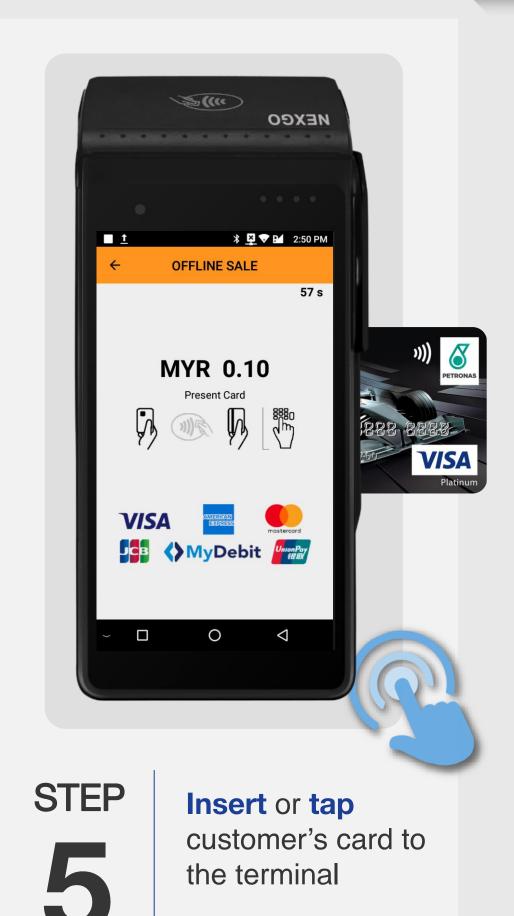

STEP

3

Key in Pre-Auth sale amount and press **OK** 

STEP

4

Insert or tap customer's card to the terminal

STEP

5