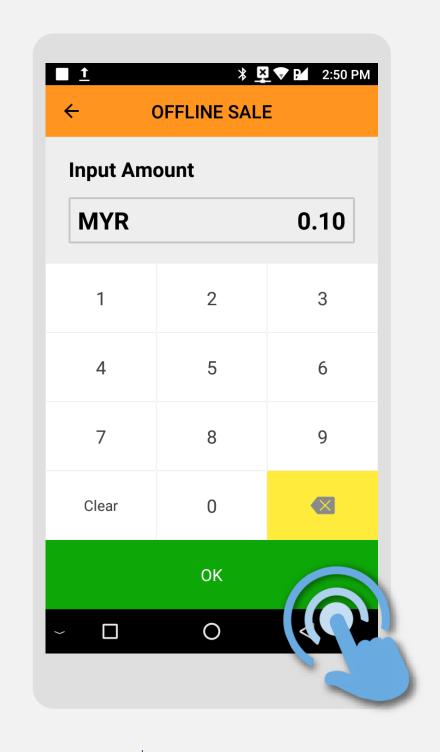

STEP

3

Key in Pre-Auth sale amount and press **OK** 

STEP

4

Insert or tap customer's card to the terminal

STEP

5