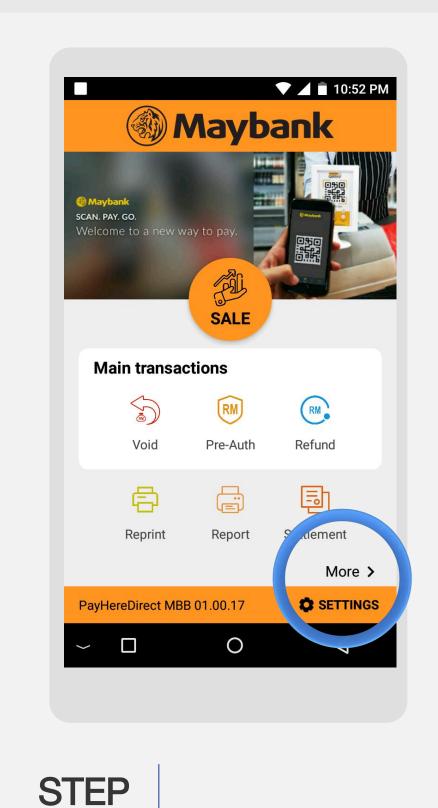

## Offline Transaction (Completion)

**Terminal Model: Android N5** 

Press on More

**STEP** 

GHL

Property of GHL Systems Berhad

Terminal User Guide