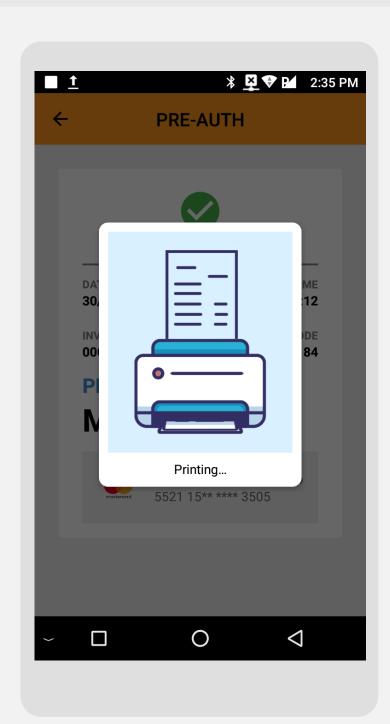

### **Pre-Authorisation Transaction**

**Terminal Model: Android N5** 

**STEP** 

6

Please wait while the transaction is in process

STEP

7

Process is successful with merchant receipts printed out

STEP

8

Press

Customer Copy to print the customer copy receipt