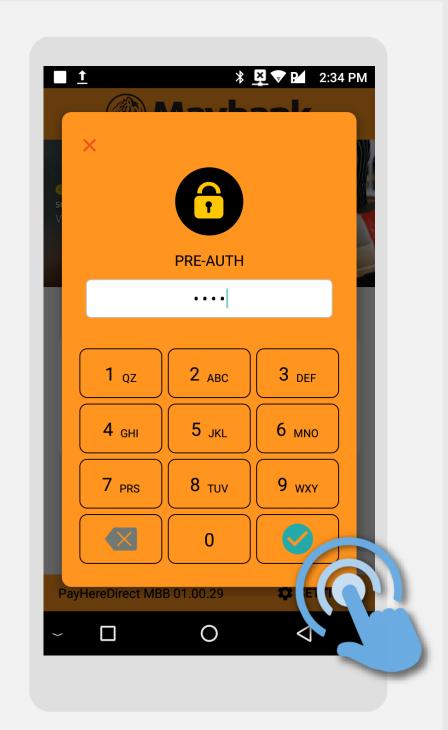

### **Pre-Authorisation Transaction**

**Terminal Model: Android N5** 

STEP

1

Press on **Pre-Auth** icon

STEP

2

Key in Pre-Auth password (Use default password 0000) and press √