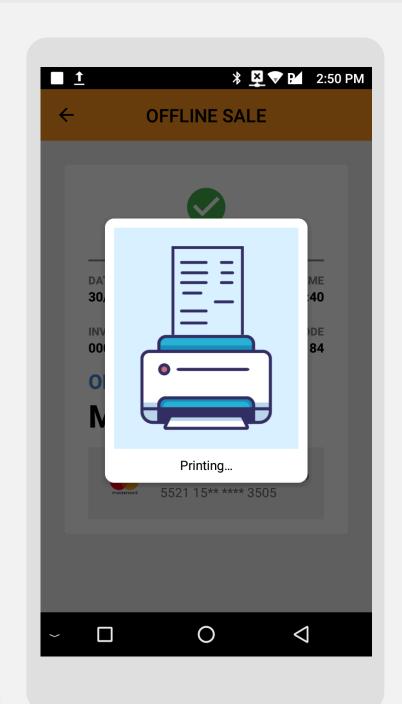

### **Pre-Authorisation Transaction**

**Terminal Model: Android N5** 

**STEP** 

6

Please wait while the transaction is in process

STEP

7

Process is successful with merchant receipts printed out