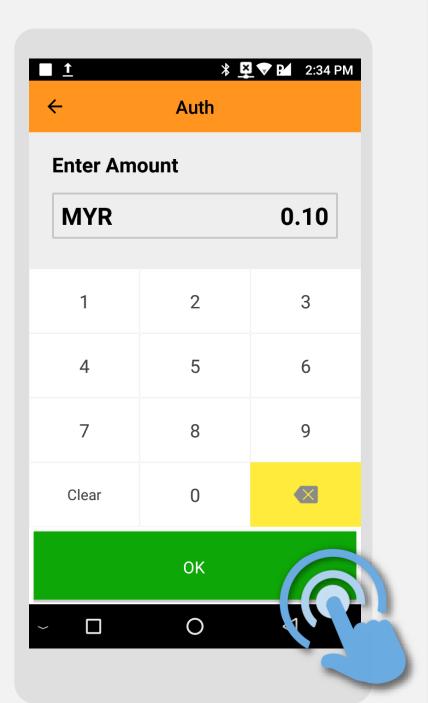

STEP

3

Key in Pre-Auth sale amount and press **OK** 

STEP

4

Insert or tap customer's card to the terminal

STEP

5