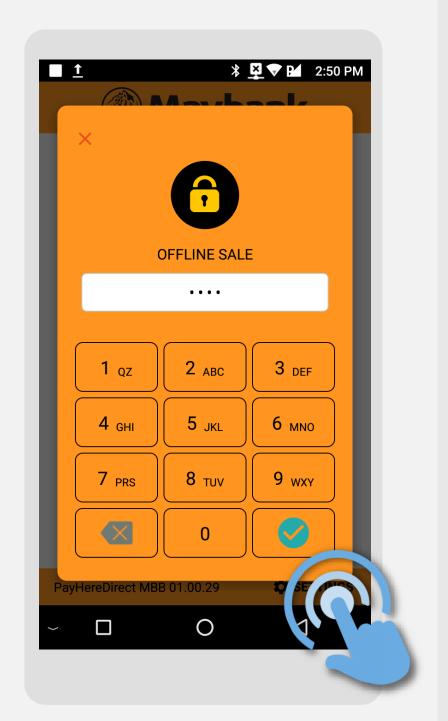

### **Pre-Authorisation Transaction**

**Terminal Model: Android N5** 

STEP

1

Press on **Pre-Auth** icon

STEP

2

Key in Pre-Auth password (Use default password 0000) and press √