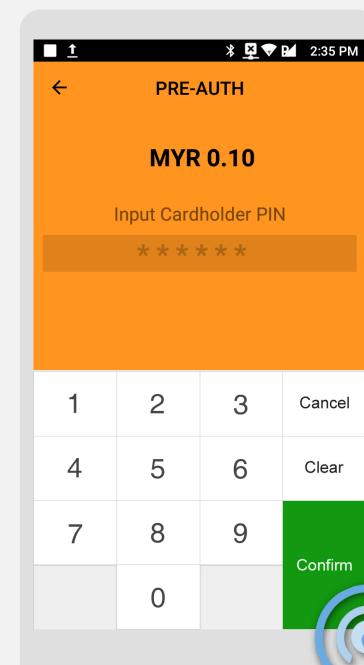

# TERMINAL USER GUIDE

**Pre-Authorisation & Offline Transaction** 

**MAYBANK PAYHERE DIRECT** 

**Terminal Model: Android N5** 



### **Pre-Authorisation Transaction**

**Terminal Model: Android N5** 



STEP

1

Press on **Pre-Auth** icon



STEP

2

Key in Pre-Auth password (Use default password 0000) and press √



STEP

3

Key in Pre-Auth sale amount and press **OK** 



STEP

4

Insert or tap customer's card to the terminal



STEP

5

Customer enters card PIN and press Confirm

Terminal User Guide

### **Pre-Authorisation Transaction**

**Terminal Model: Android N5** 



**STEP** 

6

Please wait while the transaction is in process



STEP

7

Process is successful with merchant receipts printed out



STEP

8

Press

Customer Copy to print the customer copy receipt

## Offline Transaction (Completion)

**Terminal Model: Android N5** 



Press on More









**STEP** 







GHL

Property of GHL Systems Berhad

Terminal User Guide

## Offline Transaction (Completion)

**Terminal Model: Android N5** 





STEP

6

Key in Auth Code from Approval Code customer's Pre-Auth receipt STEP

7

Process is successful with merchant receipts printed out



STEP

8

Press

Customer Copy to print the customer copy receipt