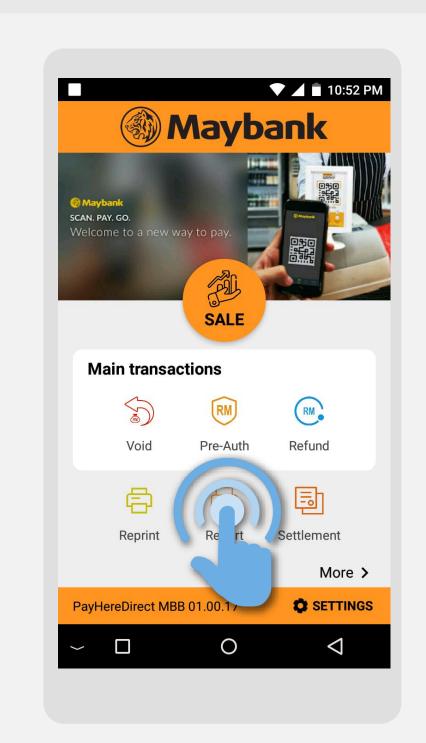

### **Pre-Authorisation Transaction**

**Terminal Model: Android N5** 

STEP

1

Press on **Pre-Auth** icon

STEP

2

Key in Pre-Auth password (Use default password 0000) and press √