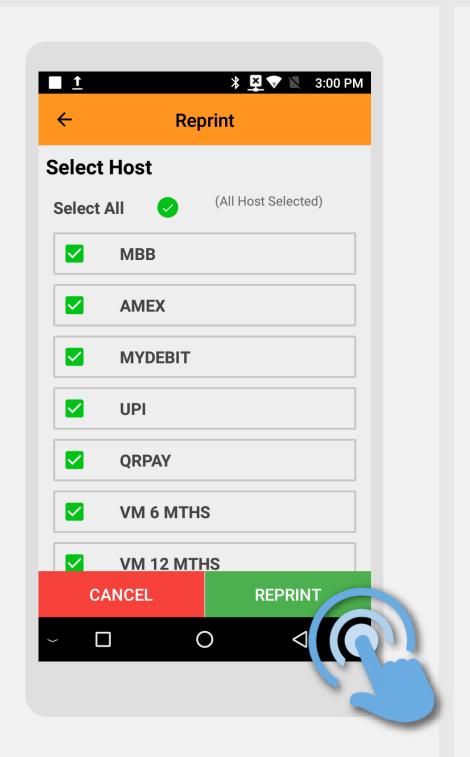

## Reprint Receipt | Settlement

**Terminal Model: Android N5** 

Select host to Reprint Settlement and press Reprint

STEP

STEP 4

Reprint transaction is successful with merchant & customer receipts printed out