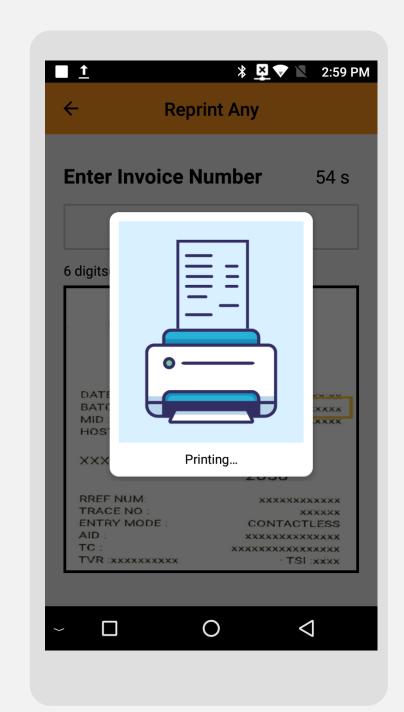

## Reprint Receipt | Any Receipt

**Terminal Model: Android N5** 

Press on More

Press on Print A
Transaction icon

STEP
Select host to
Reprint

Enter sale invoice number from any receipt

STEP

Reprint transaction is successful with merchant & customer receipts printed out