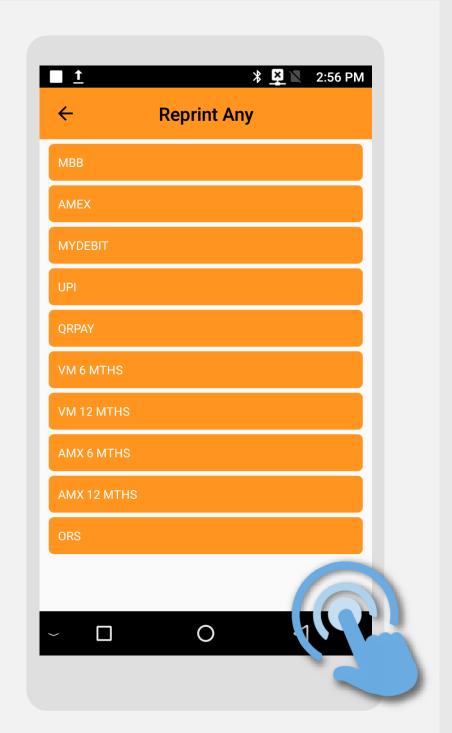

## Reprint Receipt | Any Receipt

**Terminal Model: Android N5** 

Press on More

Press on Print A
Transaction icon

STEP
Select host to
Reprint

Enter sale invoice number from any receipt

STEP

Reprint transaction is successful with merchant & customer receipts printed out