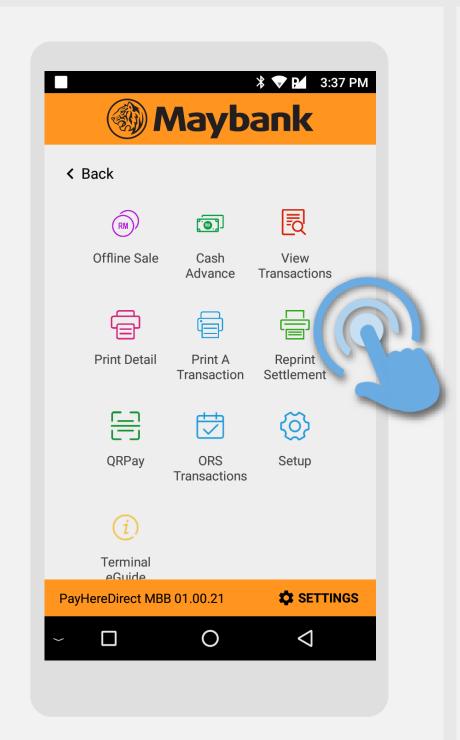

## Reprint Receipt | Any Receipt

**Terminal Model: Android N5** 

Press on More

Press on Print A
Transaction icon

STEP
Select host to
Reprint

Enter sale invoice number from any receipt

STEP

Reprint transaction is successful with merchant & customer receipts printed out

## Reprint Receipt | View Transaction

**Terminal Model: Android N5** 

**STEP** 

Press on More

**STEP** 

Press on **View Transaction** icon

**STEP** 

Select transaction to view or reprint