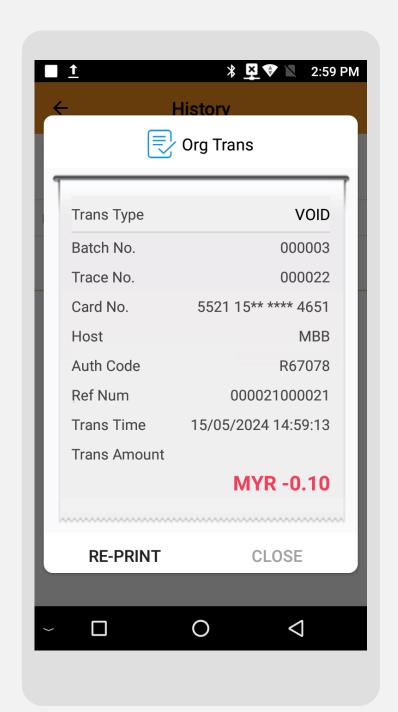

## Reprint Receipt | View Transaction

**Terminal Model: Android N5** 

**STEP** 

Press on More

**STEP** 

Press on **View Transaction** icon

**STEP** 

Select transaction to view or reprint

STEP

Verify the transaction details and press **Re-Print** for the merchant & customer receipt

STEP

Reprint transaction is successful with merchant & customer receipts printed out

Terminal User Guide Property of GHL Systems Berhad