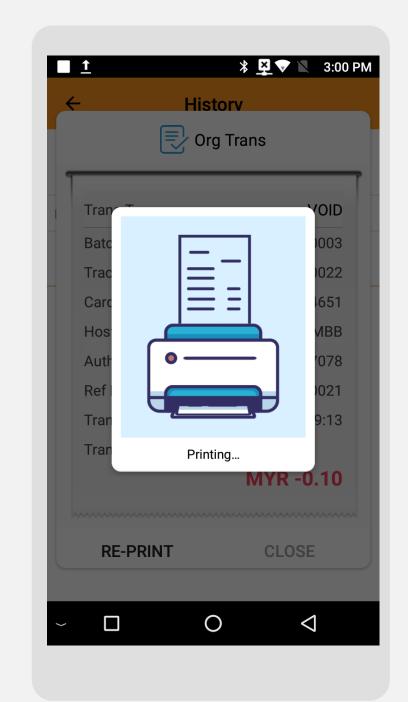

STEP

Verify the transaction details and press **Re-Print** for the merchant & customer receipt

STEP

Reprint transaction is successful with merchant & customer receipts printed out

Terminal User Guide Property of GHL Systems Berhad