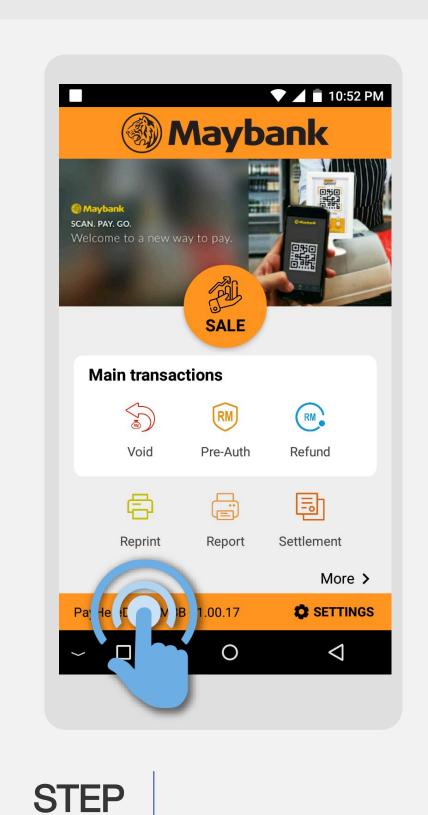

## Reprint Receipt | Last Receipt

**Terminal Model: Android N5** 

Press on **Reprint** icon

Reprint successful with merchant receipt printed out

Press OK for the customer copy receipt

STEP Cu

Customer receipt is printed out