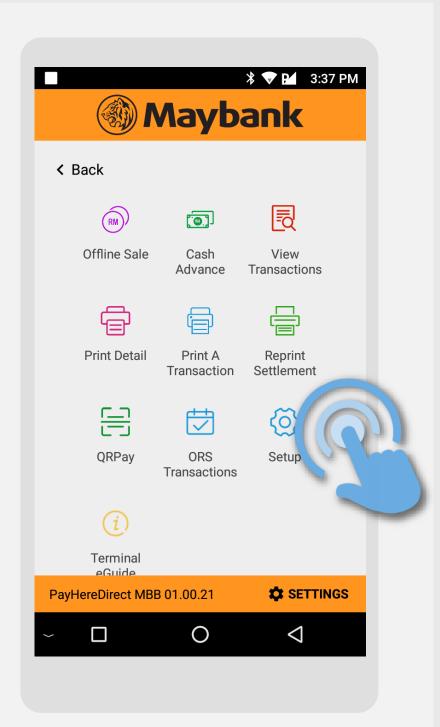

## Reprint Receipt | Any Receipt

**Terminal Model: Android N5** 

Press on More

Press on Print A
Transaction icon

STEP
Select host to
Reprint

Enter sale invoice number from any receipt

STEP

Reprint transaction is successful with merchant & customer receipts printed out

## Reprint Receipt | View Transaction

**Terminal Model: Android N5** 

**STEP** 

Press on More

**STEP** 

Press on **View Transaction** icon

**STEP** 

Select transaction to view or reprint