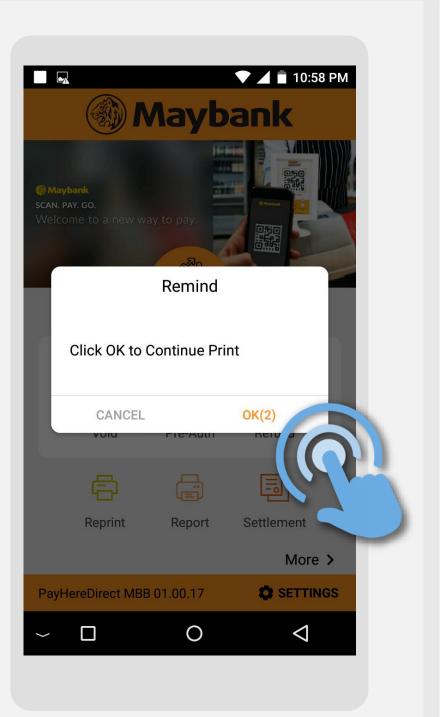

## Reprint Receipt | Last Receipt

**Terminal Model: Android N5** 

Press on **Reprint** icon

Reprint successful with merchant receipt printed out

Press OK for the customer copy receipt

STEP Cu

Customer receipt is printed out