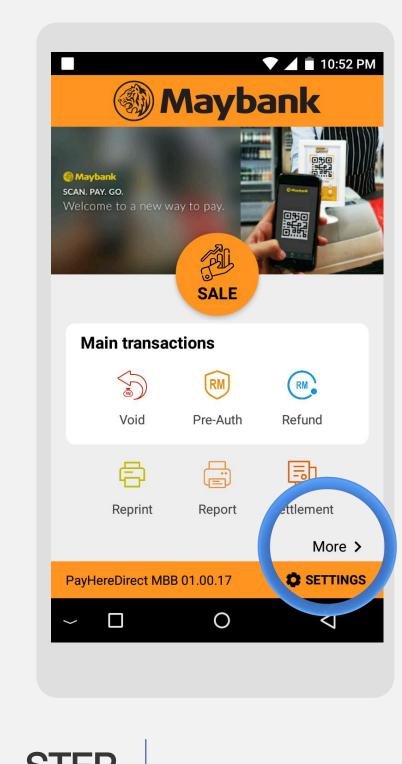

## Reprint Receipt | Last Receipt

**Terminal Model: Android N5** 

Press on **Reprint** icon

Reprint successful with merchant receipt printed out

Press OK for the customer copy receipt

STEP Cu

Customer receipt is printed out