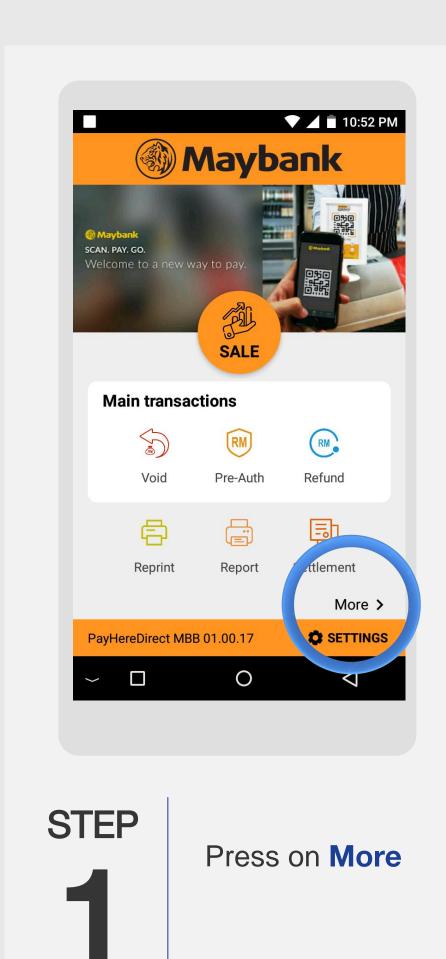

## Reprint Receipt | Any Receipt

**Terminal Model: Android N5** 

Press on More

Press on Print A
Transaction icon

STEP
Select host to
Reprint

Enter sale invoice number from any receipt

STEP

Reprint transaction is successful with merchant & customer receipts printed out

## Reprint Receipt | View Transaction

**Terminal Model: Android N5** 

**STEP** 

Press on More

**STEP** 

Press on **View Transaction** icon

**STEP** 

Select transaction to view or reprint