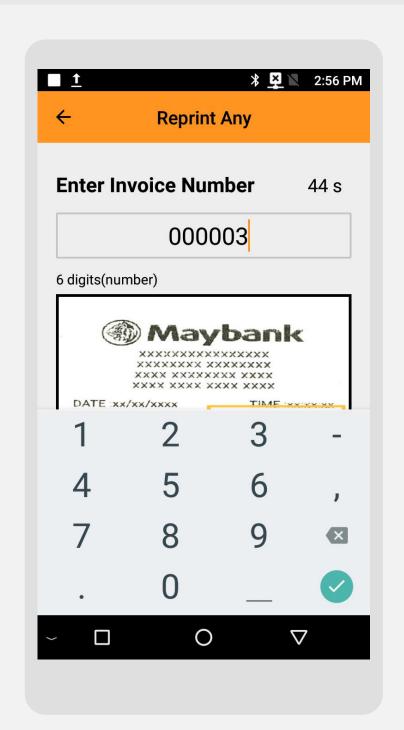

## Reprint Receipt | Any Receipt

**Terminal Model: Android N5** 

Press on More

Press on Print A
Transaction icon

STEP
Select host to
Reprint

Enter sale invoice number from any receipt

STEP

Reprint transaction is successful with merchant & customer receipts printed out