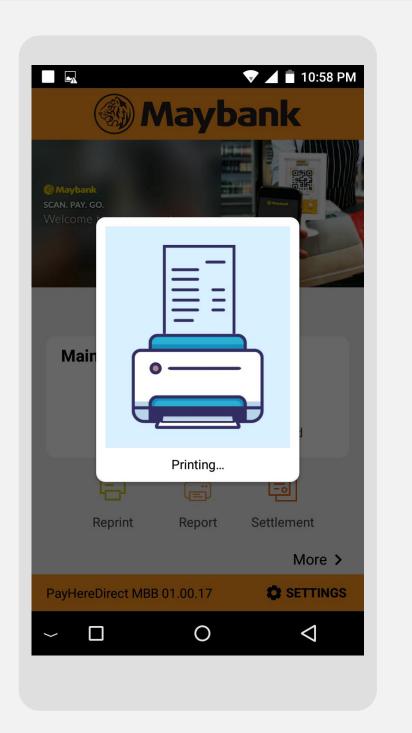

## Reprint Receipt | Last Receipt

**Terminal Model: Android N5** 

Press on **Reprint** icon

Reprint successful with merchant receipt printed out

Press OK for the customer copy receipt

STEP Cu

Customer receipt is printed out