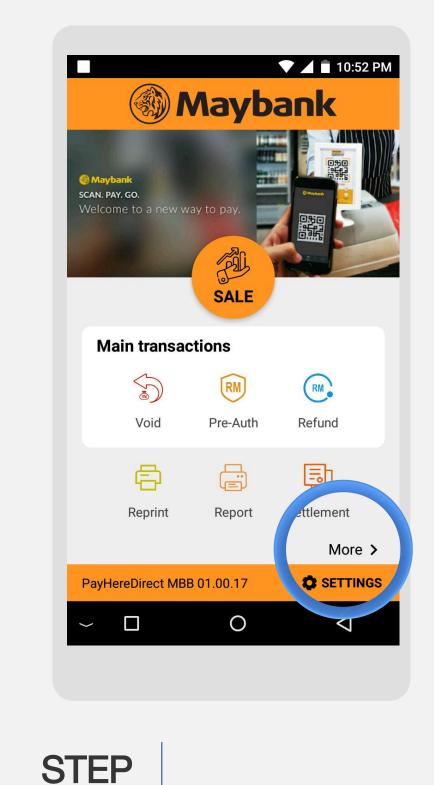

## Reprint Receipt | Last Receipt

**Terminal Model: Android N5** 

Press on **Reprint** icon

Reprint successful with merchant receipt printed out

Press OK for the customer copy receipt

STEP Cu

Customer receipt is printed out

## Reprint Receipt | Any Receipt

**Terminal Model: Android N5** 

Press on More

Press on Print A
Transaction icon

STEP
Select host to
Reprint

Enter sale invoice number from any receipt

STEP

Reprint transaction is successful with merchant & customer receipts printed out

## Reprint Receipt | View Transaction

**Terminal Model: Android N5** 

**STEP** 

Press on More

**STEP** 

Press on **View Transaction** icon

**STEP** 

Select transaction to view or reprint

## Reprint Receipt | Settlement

**Terminal Model: Android N5** 

Select host to Reprint Settlement and press Reprint

STEP

STEP 4

Reprint transaction is successful with merchant & customer receipts printed out