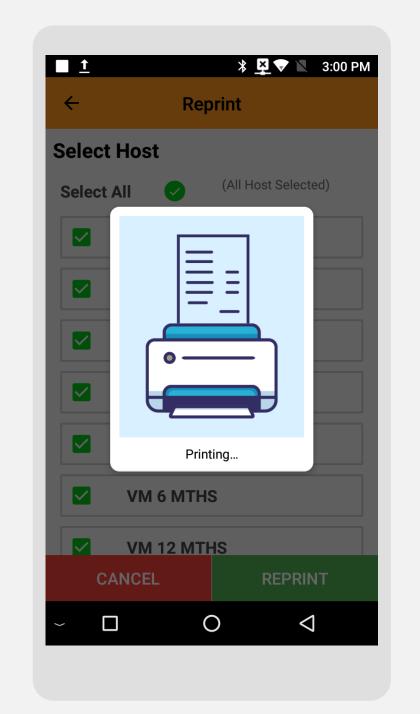

## Reprint Receipt | Settlement

**Terminal Model: Android N5** 

Select host to Reprint Settlement and press Reprint

STEP

STEP 4

Reprint transaction is successful with merchant & customer receipts printed out