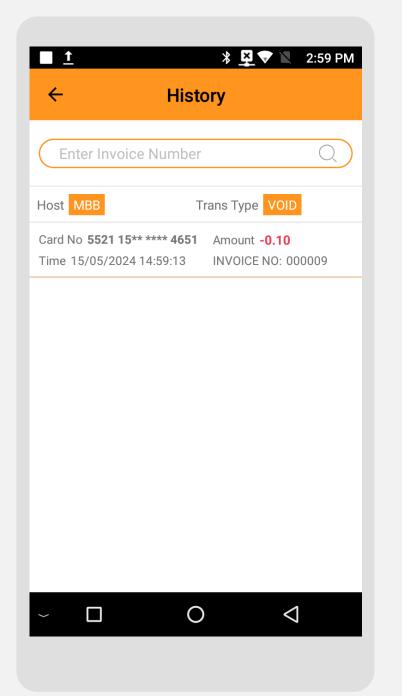

## Reprint Receipt | View Transaction

**Terminal Model: Android N5** 

**STEP** 

Press on More

**STEP** 

Press on **View Transaction** icon

**STEP** 

Select transaction to view or reprint

STEP

Verify the transaction details and press **Re-Print** for the merchant & customer receipt

STEP

Reprint transaction is successful with merchant & customer receipts printed out

Terminal User Guide Property of GHL Systems Berhad