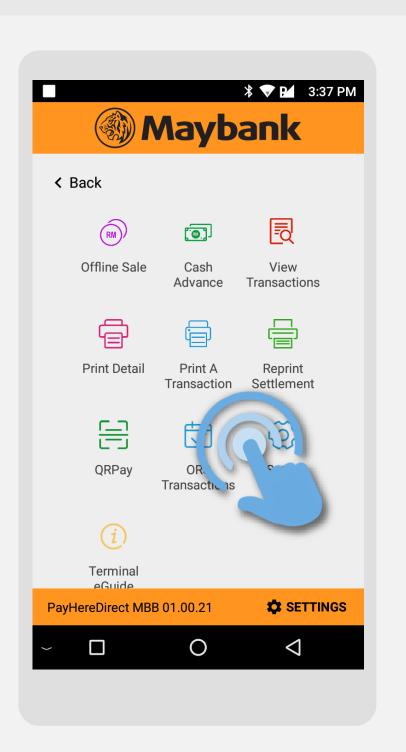

## Reprint Receipt | Any Receipt

**Terminal Model: Android N5** 

Press on More

Press on Print A
Transaction icon

STEP
Select host to
Reprint

Enter sale invoice number from any receipt

STEP

Reprint transaction is successful with merchant & customer receipts printed out

## Reprint Receipt | View Transaction

**Terminal Model: Android N5** 

**STEP** 

Press on More

**STEP** 

Press on **View Transaction** icon

**STEP** 

Select transaction to view or reprint