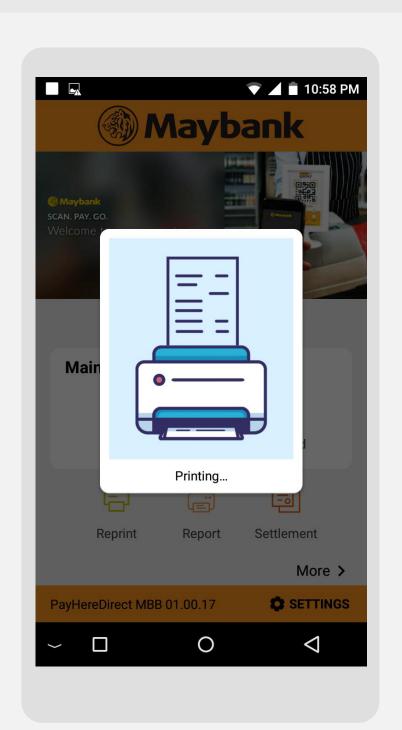

## Reprint Receipt | Last Receipt

**Terminal Model: Android N5** 

Press on **Reprint** icon

Reprint successful with merchant receipt printed out

Press OK for the customer copy receipt

STEP Cu

Customer receipt is printed out