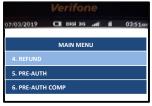

## Card Schemes / E-Wallet PreAuth, PreAuth Comp & Refund

 Press **<ENTER>** key to access main menu

Select 5 for PRE-AUTH and press <ENTER>

3. Key in amount and press **<ENTER>** 

Insert Card / Manual Entry / Scan QR

## PRE-AUTH COMP

1. Press **<ENTER>** key to access main menu

5. Key in 6 digit PIN and press **<ENTER>** key

Select 6 for PRE-AUTH COMP and press <ENTER>

6. Sending to Host for processing

3. Key in amount and press **<ENTER>** 

## REFUND

1. Press **<ENTER>** key to access main menu

5. Key in 6 digit PIN and press **<ENTER>** key

Select 4 for REFUND and press <ENTER>

6. Sending to Host for processing

3. Key in amount and press **<ENTER>** 