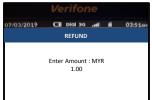

## REFUND

1. Press **<ENTER>** key to access main menu

5. Key in 6 digit PIN and press **<ENTER>** key

Select 4 for REFUND and press <ENTER>

6. Sending to Host for processing

3. Key in amount and press **<ENTER>** 

7. Transaction approved and merchant's receipt printed out

4. Tap / Insert Card / Scan QR

Press YES to print customer receipt