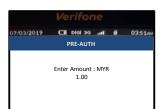

## Card Schemes / E-Wallet PreAuth, PreAuth Comp & Refund

 Press **<ENTER>** key to access main menu

Select 5 for PRE-AUTH and press <ENTER>

3. Key in amount and press **<ENTER>** 

Insert Card / Manual Entry / Scan QR