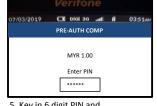

## PRE-AUTH COMP

1. Press **<ENTER>** key to access main menu

5. Key in 6 digit PIN and press **<ENTER>** key

Select 6 for PRE-AUTH COMP and press <ENTER>

6. Sending to Host for processing

3. Key in amount and press **<ENTER>** 

7. Transaction approved and merchant's receipt printed out

4. Refer to sale slip, key in Trace# and press <ENTER>

8. Press YES to print customer receipt