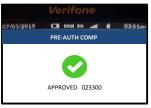

## PRE-AUTH COMP

1. Press **<ENTER>** key to access main menu

5. Key in 6 digit PIN and press **<ENTER>** key

Select 6 for PRE-AUTH COMP and press <ENTER>

6. Sending to Host for processing

3. Key in amount and press **<ENTER>** 

7. Transaction approved and merchant's receipt printed out

4. Refer to sale slip, key in Trace# and press <ENTER>

8. Press YES to print customer receipt