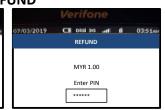

## REFUND

1. Press **<ENTER>** key to access main menu

5. Key in 6 digit PIN and press **<ENTER>** key

Select 4 for REFUND and press <ENTER>

6. Sending to Host for processing

3. Key in amount and press **<ENTER>** 

7. Transaction approved and merchant's receipt printed out

4. Tap / Insert Card / Scan QR

Press YES to print customer receipt