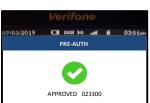

5. Key in 6 digit PIN and press **<ENTER>** key

6. Sending to Host for processing

7. Transaction approved and merchant's receipt printed out

8. Press YES to print customer receipt