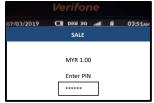

5. Key in 6 digit PIN and press **<ENTER>** key

6. Sending to Host for processing

7. Transaction approved and merchant's receipt printed out

8. Press YES to print customer receipt