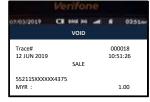

7. Transaction approved and Settlement Report printed out

4. Tap / Insert Card / Scan QR

8. Press YES to print customer receipt

4. Refer to sale slip, key in Trace# and press <ENTER>

8. Press YES to print customer receipt