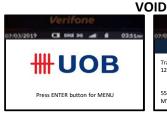

1. Press **<ENTER>** key to access main menu

6. Confirm settlement total Press <ENTER> to proceed

Press ENTER button for MENU

1. Press <ENTER> key to access

main menu

2. Select 1 for SALE and press <ENTER>