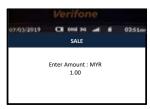

## 03/2019 CM 6468 36 and 6 02:51mm CE 0108 30 and 6 03:51cm MYR 1.00 Enter PIN

5. Key in 6 digit PIN and press <ENTER> key

1. Press <ENTER> key to access main menu

5. Confirm transaction record and press <ENTER>