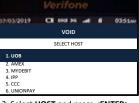

6. Sending to Host for processing

2. Select 2 for VOID and press <ENTER>

6. Sending to Host for processing

2. Select 3 for SETTLEMENT and press <ENTER>

6. Sending to Host for processing

3. Key in amount and press <ENTER>

7. Transaction approved and merchant's receipt printed out

3. Select HOST and press <ENTER>

7. Transaction approved and merchant's receipt printed out

3. Press YES to settle all hosts, or Press NO to settle host by host

4. Select HOST and press <ENTER>