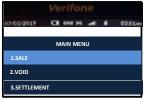

1. Press **<ENTER>** key to access main menu

6. Confirm settlement total Press <ENTER> to proceed

Press ENTER button for MENU

1. Press <ENTER> key to access

main menu

2. Select 1 for SALE and press <ENTER>

6. Sending to Host for processing

2. Select 2 for VOID and press <ENTER>

6. Sending to Host for processing

2. Select 3 for SETTLEMENT and press <ENTER>

6. Sending to Host for processing

3. Key in amount and press <ENTER>