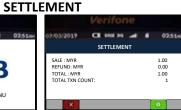

7. Transaction approved and Settlement Report printed out

4. Tap / Insert Card / Scan QR

8. Press YES to print customer receipt

4. Refer to sale slip, key in Trace# and press <ENTER>

8. Press YES to print customer receipt