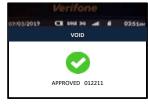

7. Transaction approved and merchant's receipt printed out

3. Select HOST and press <ENTER>

7. Transaction approved and merchant's receipt printed out

3. Press YES to settle all hosts, or Press NO to settle host by host