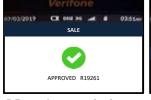

7. Transaction approved and merchant's receipt printed out

3. Select HOST and press <ENTER>

7. Transaction approved and merchant's receipt printed out

3. Press YES to settle all hosts, or Press NO to settle host by host

7. Transaction approved and Settlement Report printed out

4. Tap / Insert Card / Scan QR

8. Press YES to print customer receipt

4. Refer to sale slip, key in Trace# and press <ENTER>

8. Press YES to print customer receipt