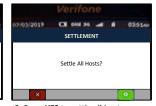

## **SETTLEMENT**

1. Press **<ENTER>** key to access main menu

6. Confirm settlement total Press <ENTER> to proceed

main menu

2. Press navigator key down until 6. REFUND and press <ENTER>

6. Transaction approved and merchant's receipt printed out

3. Select HOST and press <ENTER>

7. Transaction approved and merchant's receipt printed out

3. Press YES to settle all hosts, or Press NO to settle host by host

7. Transaction approved and Settlement Report printed out