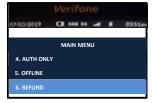

## **VOID REFUND**

1. Press <ENTER> key to access main menu

5. Confirm transaction record and press <ENTER>

## **SETTLEMENT**

1. Press **<ENTER>** key to access main menu

6. Confirm settlement total Press <ENTER> to proceed

main menu

2. Press navigator key down until 6. REFUND and press <ENTER>

6. Transaction approved and merchant's receipt printed out