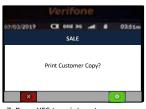

2. Select 2 for VOID and press <ENTER>

6. Sending to Host for processing

2. Select 3 for SETTLEMENT and press <ENTER>

6. Sending to Host for processing

3. Key in amount and press <ENTER>

7. Press YES to print customer receipt

4. Insert Card

4. Refer to sale slip, key in Trace# and press <ENTER>

8. Press YES to print customer receipt

4. Select HOST and press <ENTER>