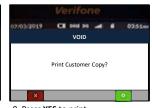

2. Select 2 for VOID and press <ENTER>

6. Sending to Host for processing

2. Select 3 for SETTLEMENT and press <ENTER>

6. Sending to Host for processing

3. Key in amount and press <ENTER>

7. Press YES to print customer receipt

4. Insert Card

4. Refer to sale slip, key in Trace# and press <ENTER>

8. Press YES to print customer receipt

4. Select HOST and press <ENTER>