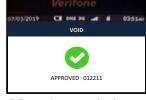

## **VOID REFUND**

1. Press <ENTER> key to access main menu

5. Confirm transaction record and press <ENTER>

4. Insert Card

4. Refer to sale slip, key in Trace# and press <ENTER>

8. Press YES to print customer receipt

4. Select HOST and press <ENTER>