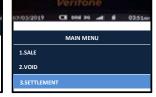

## **SETTLEMENT**

1. Press **<ENTER>** key to access main menu

6. Confirm settlement total Press <ENTER> to proceed

main menu

2. Press navigator key down until 6. REFUND and press <ENTER>

6. Transaction approved and merchant's receipt printed out

2. Select 2 for VOID and press <ENTER>

6. Sending to Host for processing

2. Select 3 for SETTLEMENT and press <ENTER>

6. Sending to Host for processing

3. Key in amount and press <ENTER>

7. Press YES to print customer receipt