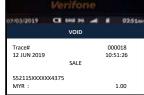

## **REFUND**

5. Sending to Host for processing

4. Insert Card

4. Refer to sale slip, key in Trace# and press <ENTER>

8. Press YES to print customer receipt

4. Select HOST and press <ENTER>