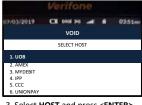

3. Select HOST and press <ENTER>

7. Transaction approved and merchant's receipt printed out

3. Press YES to settle all hosts, or Press NO to settle host by host

7. Transaction approved and Settlement Report printed out

4. Insert Card

4. Refer to sale slip, key in Trace# and press <ENTER>

8. Press YES to print customer receipt

4. Select HOST and press <ENTER>