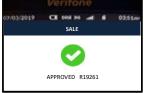

## **SETTLEMENT**

1. Press **<ENTER>** key to access main menu

6. Confirm settlement total Press <ENTER> to proceed

main menu

2. Press navigator key down until 6. REFUND and press <ENTER>

6. Transaction approved and merchant's receipt printed out

3. Select HOST and press <ENTER>

7. Transaction approved and merchant's receipt printed out

3. Press YES to settle all hosts, or Press NO to settle host by host

7. Transaction approved and Settlement Report printed out