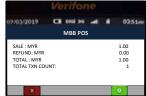

## **SETTLEMENT**

1. Press **<ENTER>** key to access main menu

6. Confirm settlement total Press <ENTER> to proceed

main menu

2. Press navigator key down until 6. REFUND and press <ENTER>

6. Transaction approved and merchant's receipt printed out

3. Select HOST and press <ENTER>

7. Transaction approved and merchant's receipt printed out

3. Press YES to settle all hosts, or Press NO to settle host by host

7. Transaction approved and Settlement Report printed out