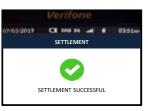

## **SETTLEMENT**

1. Press **<ENTER>** key to access main menu

6. Confirm settlement total Press <ENTER> to proceed

main menu

2. Press navigator key down until 6. REFUND and press <ENTER>

6. Transaction approved and merchant's receipt printed out

3. Select HOST and press <ENTER>

7. Transaction approved and merchant's receipt printed out

3. Press YES to settle all hosts, or Press NO to settle host by host

7. Transaction approved and Settlement Report printed out