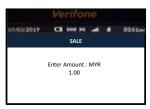

2. Select 2 for VOID and press <ENTER>

6. Sending to Host for processing

2. Select 3 for SETTLEMENT and press <ENTER>

6. Sending to Host for processing

3. Key in amount and press <ENTER>

7. Press YES to print customer receipt