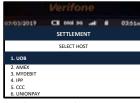

## **SETTLEMENT**

1. Press **<ENTER>** key to access main menu

6. Confirm settlement total Press <ENTER> to proceed

main menu

2. Press navigator key down until 6. REFUND and press <ENTER>

6. Transaction approved and merchant's receipt printed out

3. Select HOST and press <ENTER>

7. Transaction approved and merchant's receipt printed out

3. Press YES to settle all hosts, or Press NO to settle host by host

7. Transaction approved and Settlement Report printed out