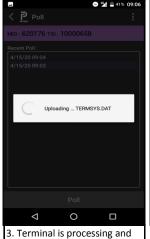

# **B. How Perform Daily Polling**

Polling.

3. Poll Success

#### C. How to Perform Manual Polling

1. Tap <Payhere> icon, then tap <Poll>.

2. To perform polling, tap <Poll> to continue.

downloading.

4. Poll Success.