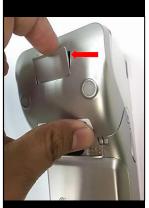

## D. How to Change the Paper Roll

1. Place your finger under the paper lid release level and pull the entire lid.

2. Drop in the paper roll with the paper pulling from the back and out the top of the roll.