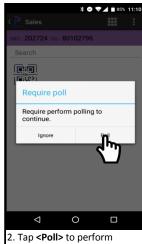

# **B. How Perform Daily Polling**

Polling.

3. Poll Success

#### C. How to Perform Manual Polling

1. Tap <Payhere> icon, then tap <Poll>.

2. To perform polling, tap <Poll> to continue.

downloading.

4. Poll Success.