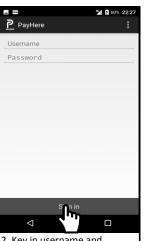

### A. How to Perform Sign In (if any)

1. Tap on <Payhere> icon

2. Key in username and password, then tap <Sign in>. (\*no sign in require if never logout)

3. Tap <Payment> icon to perform Sales. In other cases, tap **<Payhere>** icon to choose Menu.