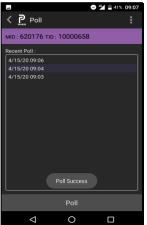

# **B. How Perform Daily Polling**

Polling.

3. Poll Success

#### C. How to Perform Manual Polling

1. Tap <Payhere> icon, then tap <Poll>.

2. To perform polling, tap <Poll> to continue.

downloading.

4. Poll Success.