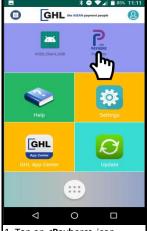

### A. How to Perform Sign In (if any)

1. Tap on <Payhere> icon

2. Key in username and password, then tap <Sign in>. (\*no sign in require if never logout)

3. Tap <Payment> icon to perform Sales. In other cases, tap **<Payhere>** icon to choose Menu.