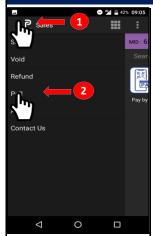

#### C. How to Perform Manual Polling

1. Tap <Payhere> icon, then tap <Poll>.

2. To perform polling, tap <Poll> to continue.

downloading.

4. Poll Success.