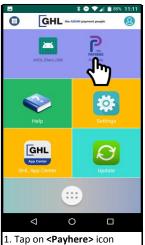

### A. How to Perform Sign In (if any)

1. Tap on <Payhere> icon

2. Key in username and password, then tap <Sign in>. (\*no sign in require if never logout)

3. Tap <Payment> icon to perform Sales. In other cases, tap **<Payhere>** icon to choose Menu.