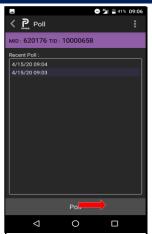

#### C. How to Perform Manual Polling

1. Tap <Payhere> icon, then tap <Poll>.

2. To perform polling, tap <Poll> to continue.

downloading.

4. Poll Success.