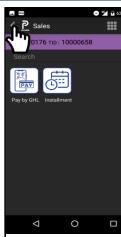

### A. How to Perform Sign In (if any)

1. Tap on <Payhere> icon

2. Key in username and password, then tap <Sign in>. (\*no sign in require if never logout)

3. Tap <Payment> icon to perform Sales. In other cases, tap **<Payhere>** icon to choose Menu.