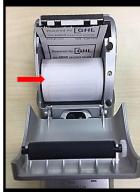

## D. How to Change the Paper Roll

1. Place your finger under the paper lid release level and pull the entire lid.

2. Drop in the paper roll with the paper pulling from the back and out the top of the roll.

3. It is important the lid is fully closed so that the paper roll fully engages the paper.