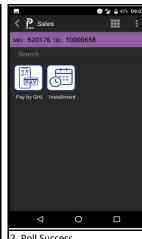

# **B. How Perform Daily Polling**

Polling.

3. Poll Success

#### C. How to Perform Manual Polling

1. Tap <Payhere> icon, then tap <Poll>.

2. To perform polling, tap <Poll> to continue.

downloading.

4. Poll Success.