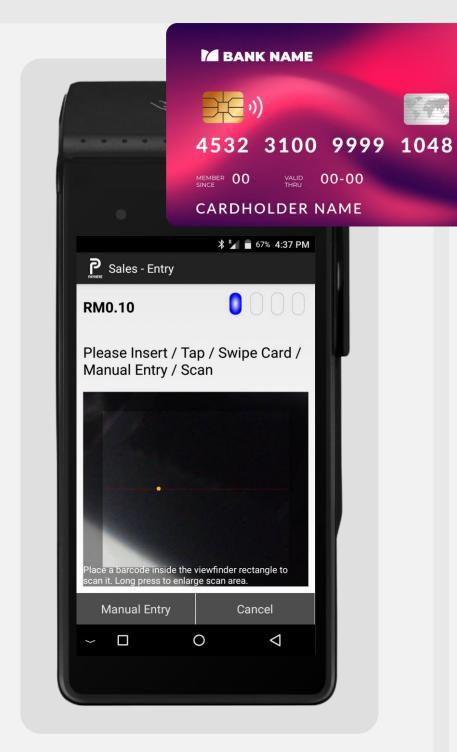

**STEP** 

3

Tap the Card

STEP

4

Once transaction is successful, merchant receipt will be printed

STEP

5

STEP

3

Customer enters card PIN and press **Confirm** 

STEP

4

Please wait while the transaction is in process

STEP

5