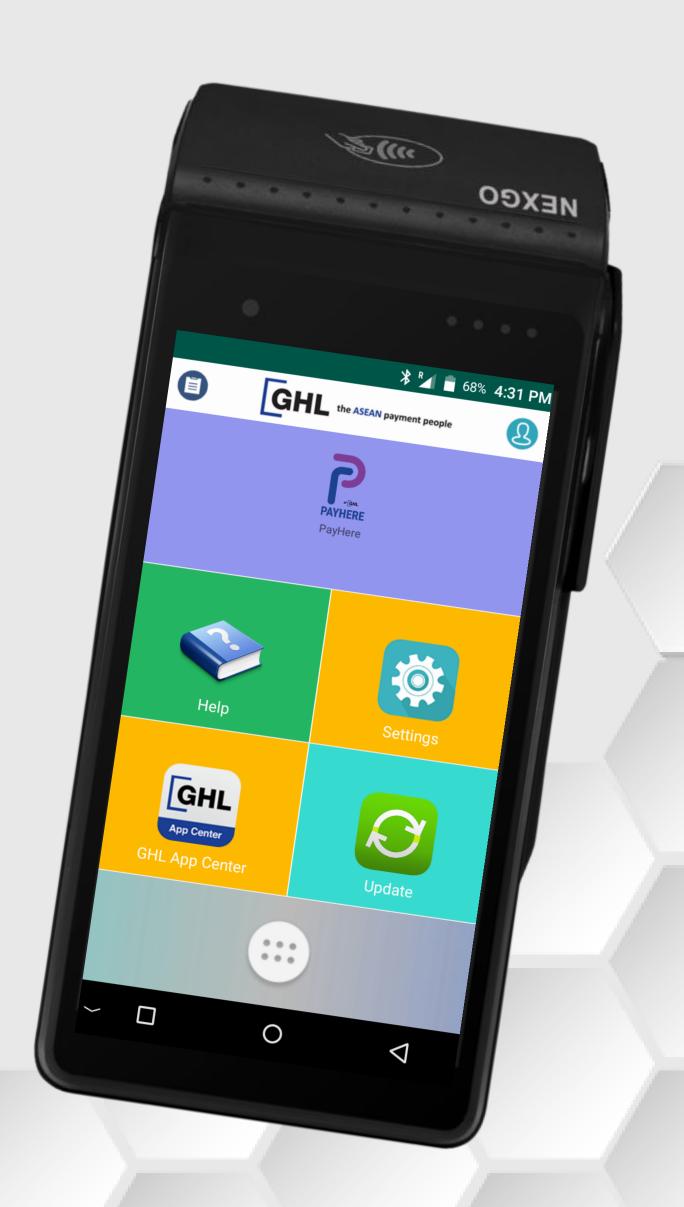

## Sale | Paywave Card

**Terminal Model: Android N5** 

STEP

1

Press on Cards/QR icon

**STEP** 

2

Key in sale amount & press **OK** 