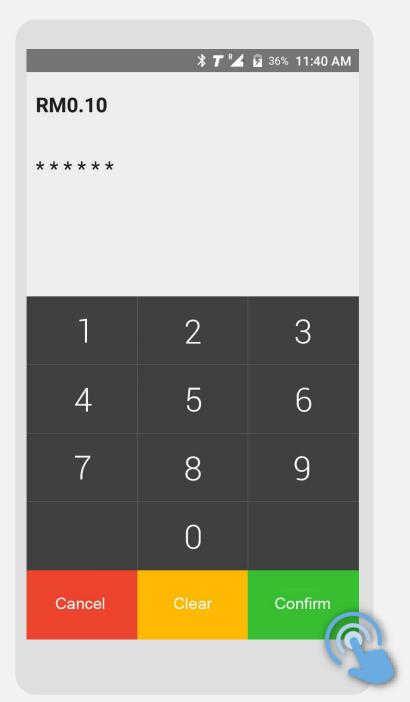

STEP

3

Customer enters card PIN and press **Confirm** 

STEP

4

Please wait while the transaction is in process

STEP

5