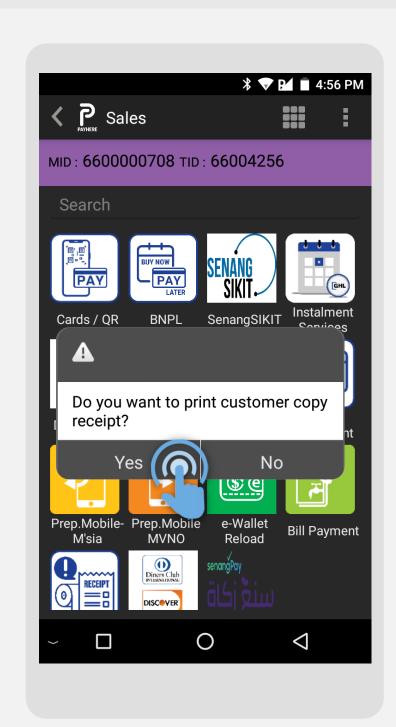

Press **Yes** to print the customer copy receipt

Terminal User Guide

Press **Yes** to print the customer copy receipt