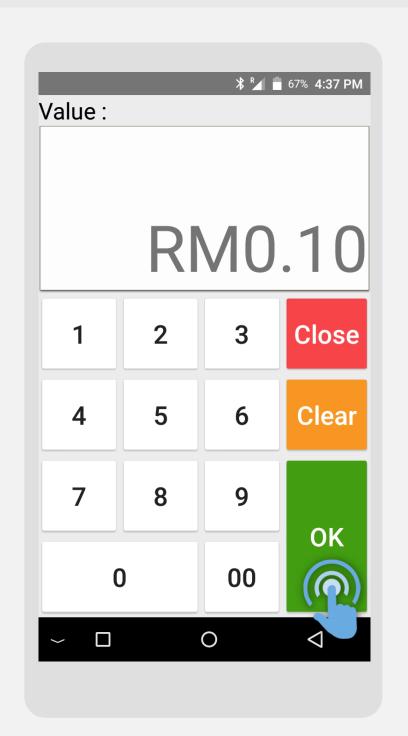

**STEP** 

3

Tap the Card

STEP

4

Once transaction is successful, merchant receipt will be printed

STEP

5