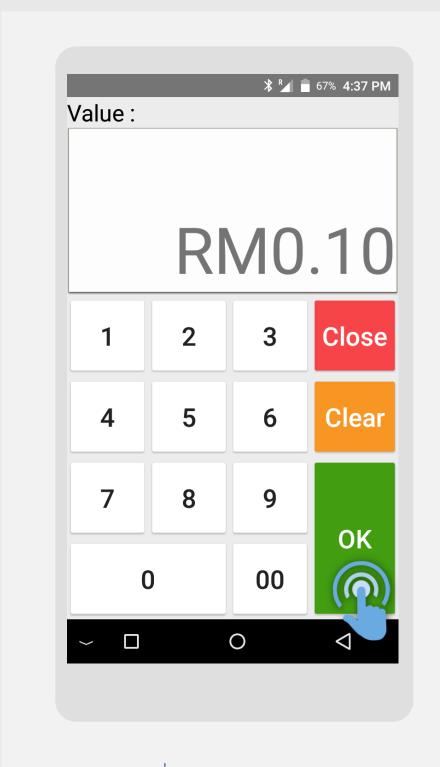

## Sale | Paywave Card

**Terminal Model: Android N5** 

STEP

1

Press on Cards/QR icon

**STEP** 

2

Key in sale amount & press **OK** 

## Sale Insert Card

**Terminal Model: Android N5** 

STEP

1

Key in sale amount & press **OK** 

STEP

2

Insert customer's card