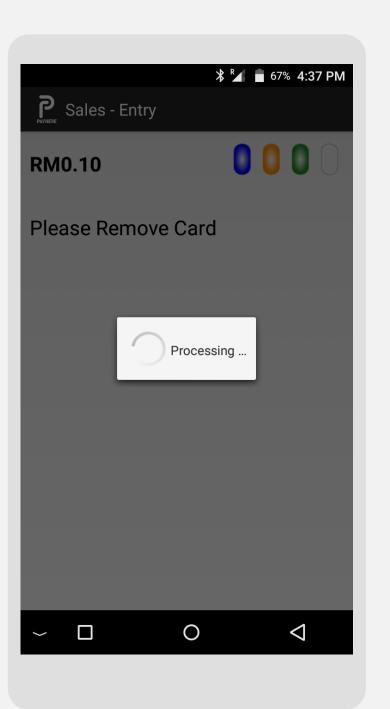

STEP

3

Customer enters card PIN and press **Confirm** 

STEP

4

Please wait while the transaction is in process

STEP

5

Press **Yes** to print the customer copy receipt