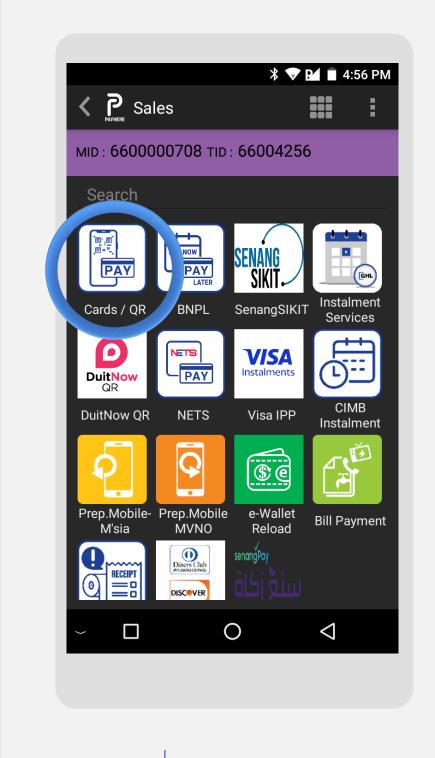

## Sale | Paywave Card

**Terminal Model: Android N5** 

STEP

1

Press on Cards/QR icon

**STEP** 

2

Key in sale amount & press **OK** 

## Sale Insert Card

**Terminal Model: Android N5** 

STEP

1

Key in sale amount & press **OK** 

STEP

2

Insert customer's card