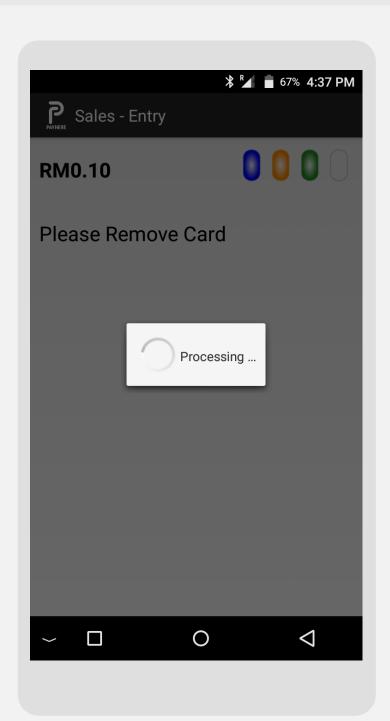

STEP

3

Customer enters card PIN and press **Confirm** 

STEP

4

Please wait while the transaction is in process

STEP

5