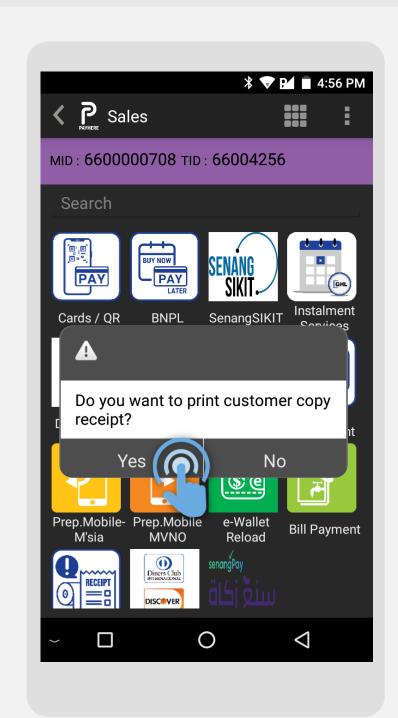

Press **Yes** to print the customer copy receipt

Terminal User Guide

Press **Yes** to print the customer copy receipt