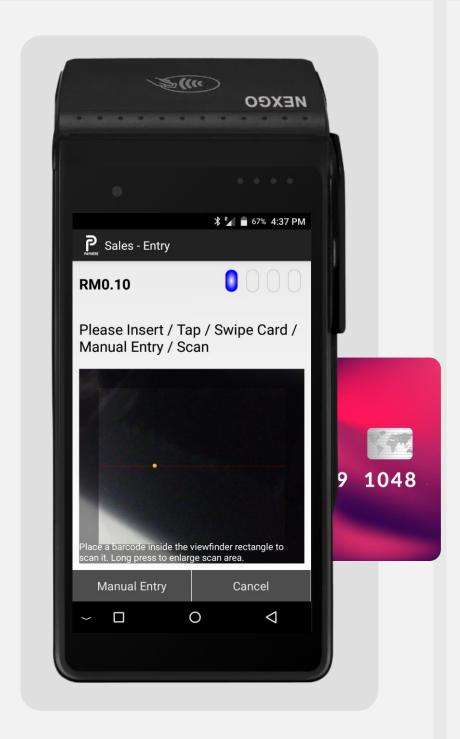

**STEP** 

3

Tap the Card

STEP

4

Once transaction is successful, merchant receipt will be printed

STEP

5

## Sale Insert Card

**Terminal Model: Android N5** 

STEP

1

Key in sale amount & press **OK** 

STEP

2

Insert customer's card